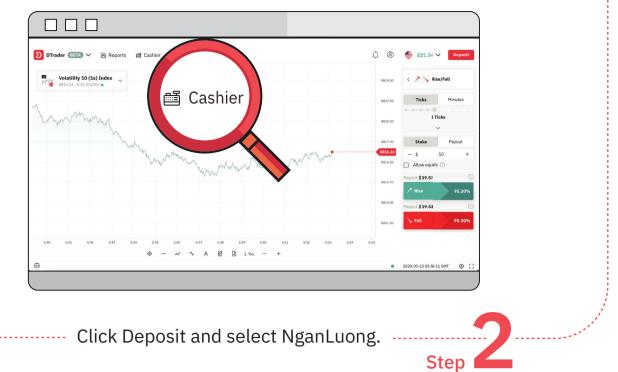

## How to make a deposit

| Pa Deposit |                   | 00                                           |                                   |                              | × |
|------------|-------------------|----------------------------------------------|-----------------------------------|------------------------------|---|
| Cy - cytom | For South African | clients, please use Zingl                    | shier<br>Pay as Capitec cards are | being declined.              |   |
| $\frown$   | NgiaLayye.vs      | help2<br>(pay<br>pay<br>pay the back Torrety | Payl Wast                         | Kopen<br>Local Bank Transfer |   |
| 🔁 Deposit  | STICPAY           | Perfect                                      | Jeton   Wallet                    | - DraponPix                  |   |
|            | sticPay           | Perfect Money WebMoney                       | Jeton Wallet                      | Gredit & Debit Cards         |   |