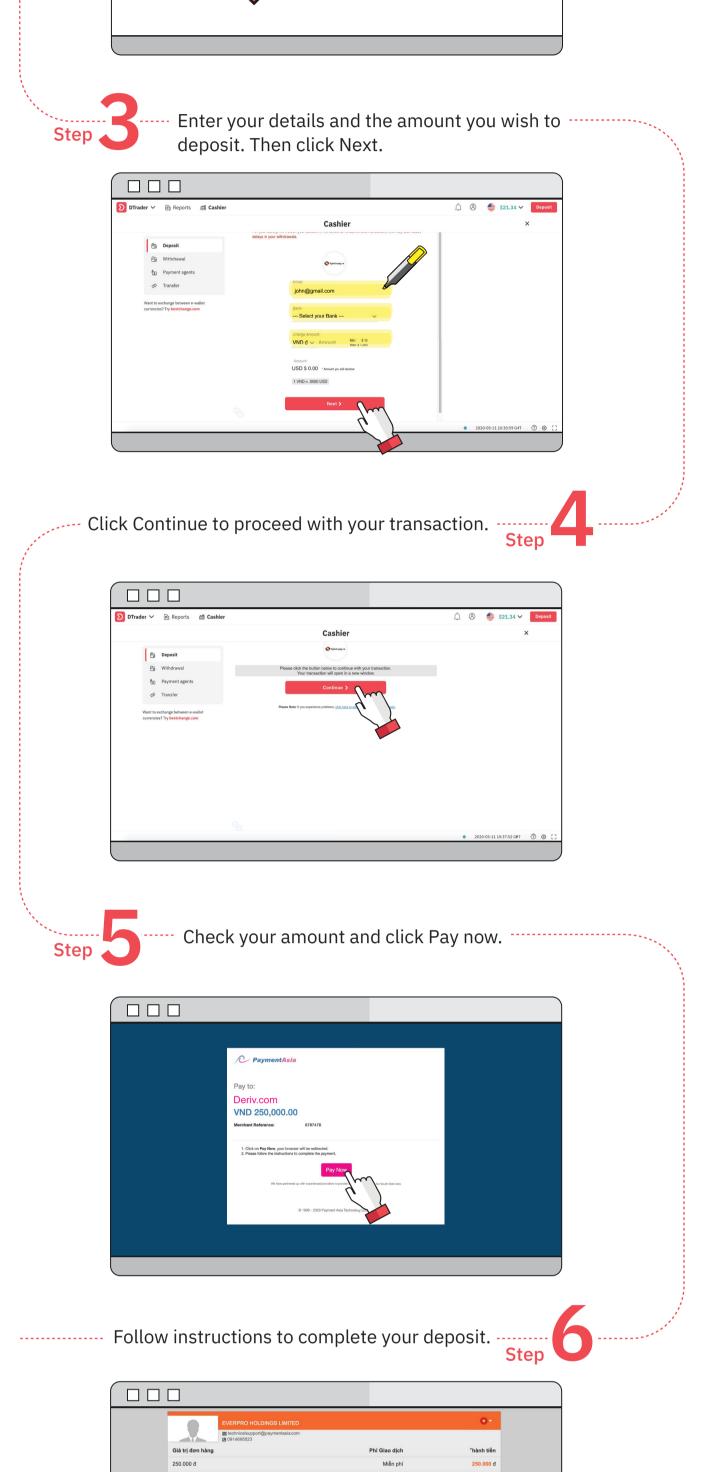

| Vietcombank - Ngoại thư | ang                     |
|-------------------------|-------------------------|
| Địa chỉ:                |                         |
| Số thẻ ATM:             |                         |
| Tên chủ thẻ:            |                         |
| Ngày phát hành:         | Thàng 1 ¢               |
| Mã bảo mật:             | Nhập dây ký tự bên cạnh |
|                         | Thanh loán Hủy đơn hàng |