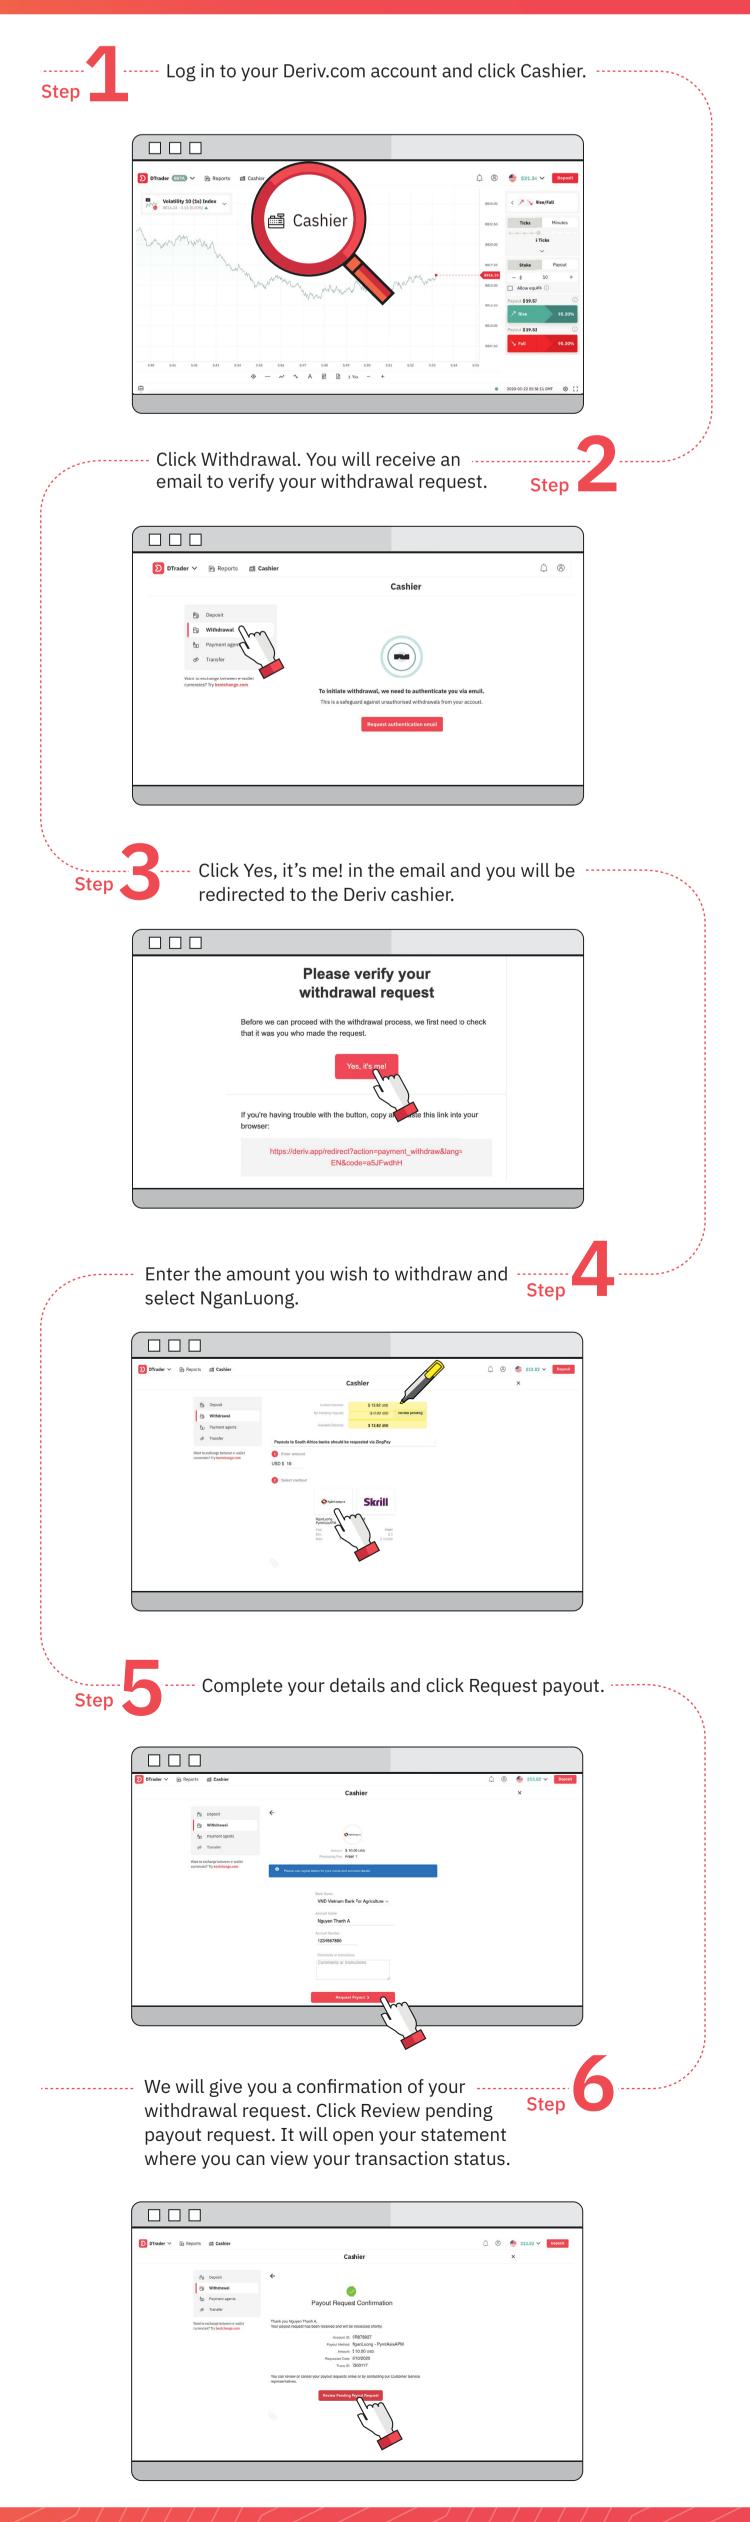

## How to make a withdrawal

Need help? Chat with us.

Processing times and limits are indicative. They may differ from what is shown here, depending on the queue or for reasons outside of our control