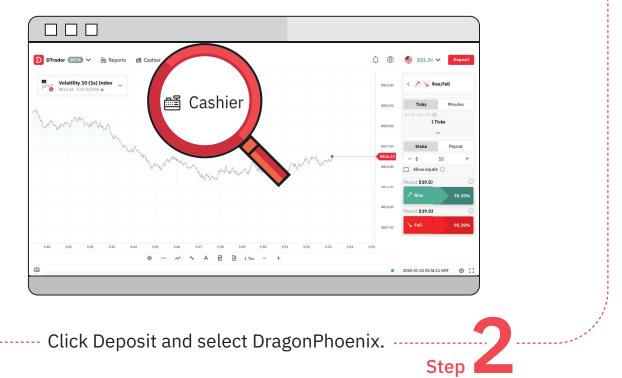

## How to make a deposit

complete your deposit.

|                                                                                                                                                                                                                                                                                                                                                                                                                                                                                                                                                                                                                                                                                                                                                                                                                                                                                                                                                                                                                                                                                                                                                                                                                                                                                                                                                                                                                                                                                                                                                                                                                                                                                                                                                                                                                                                                                                                                                                                                                                                                                                                                                                                                                                                         | Cashier                                                                                                                               | : |
|---------------------------------------------------------------------------------------------------------------------------------------------------------------------------------------------------------------------------------------------------------------------------------------------------------------------------------------------------------------------------------------------------------------------------------------------------------------------------------------------------------------------------------------------------------------------------------------------------------------------------------------------------------------------------------------------------------------------------------------------------------------------------------------------------------------------------------------------------------------------------------------------------------------------------------------------------------------------------------------------------------------------------------------------------------------------------------------------------------------------------------------------------------------------------------------------------------------------------------------------------------------------------------------------------------------------------------------------------------------------------------------------------------------------------------------------------------------------------------------------------------------------------------------------------------------------------------------------------------------------------------------------------------------------------------------------------------------------------------------------------------------------------------------------------------------------------------------------------------------------------------------------------------------------------------------------------------------------------------------------------------------------------------------------------------------------------------------------------------------------------------------------------------------------------------------------------------------------------------------------------------|---------------------------------------------------------------------------------------------------------------------------------------|---|
| Deposit <sup>2</sup> 3 <sup>3</sup> <sup>3</sup> <sup>3</sup> <sup>3</sup> <sup>3</sup> <sup>3</sup> <sup>3</sup> <sup>3</sup> <sup>3</sup> <sup>1</sup> <sup>3</sup> <sup>1</sup> | Reference No.         : 155754/061555144         DEPOSIT           Transaction Time         : 2020-04-23 15:24:42         IDR 161,000 |   |
| (2) Transfer                                                                                                                                                                                                                                                                                                                                                                                                                                                                                                                                                                                                                                                                                                                                                                                                                                                                                                                                                                                                                                                                                                                                                                                                                                                                                                                                                                                                                                                                                                                                                                                                                                                                                                                                                                                                                                                                                                                                                                                                                                                                                                                                                                                                                                            | Select your bank to continue:                                                                                                         |   |
|                                                                                                                                                                                                                                                                                                                                                                                                                                                                                                                                                                                                                                                                                                                                                                                                                                                                                                                                                                                                                                                                                                                                                                                                                                                                                                                                                                                                                                                                                                                                                                                                                                                                                                                                                                                                                                                                                                                                                                                                                                                                                                                                                                                                                                                         | mandiri 🔊 🛞 Maybooks                                                                                                                  |   |
|                                                                                                                                                                                                                                                                                                                                                                                                                                                                                                                                                                                                                                                                                                                                                                                                                                                                                                                                                                                                                                                                                                                                                                                                                                                                                                                                                                                                                                                                                                                                                                                                                                                                                                                                                                                                                                                                                                                                                                                                                                                                                                                                                                                                                                                         | BANK BR                                                                                                                               |   |
|                                                                                                                                                                                                                                                                                                                                                                                                                                                                                                                                                                                                                                                                                                                                                                                                                                                                                                                                                                                                                                                                                                                                                                                                                                                                                                                                                                                                                                                                                                                                                                                                                                                                                                                                                                                                                                                                                                                                                                                                                                                                                                                                                                                                                                                         | Important Notes  1. Kindy ensure your bank account has been activated for online payment processing.                                  |   |