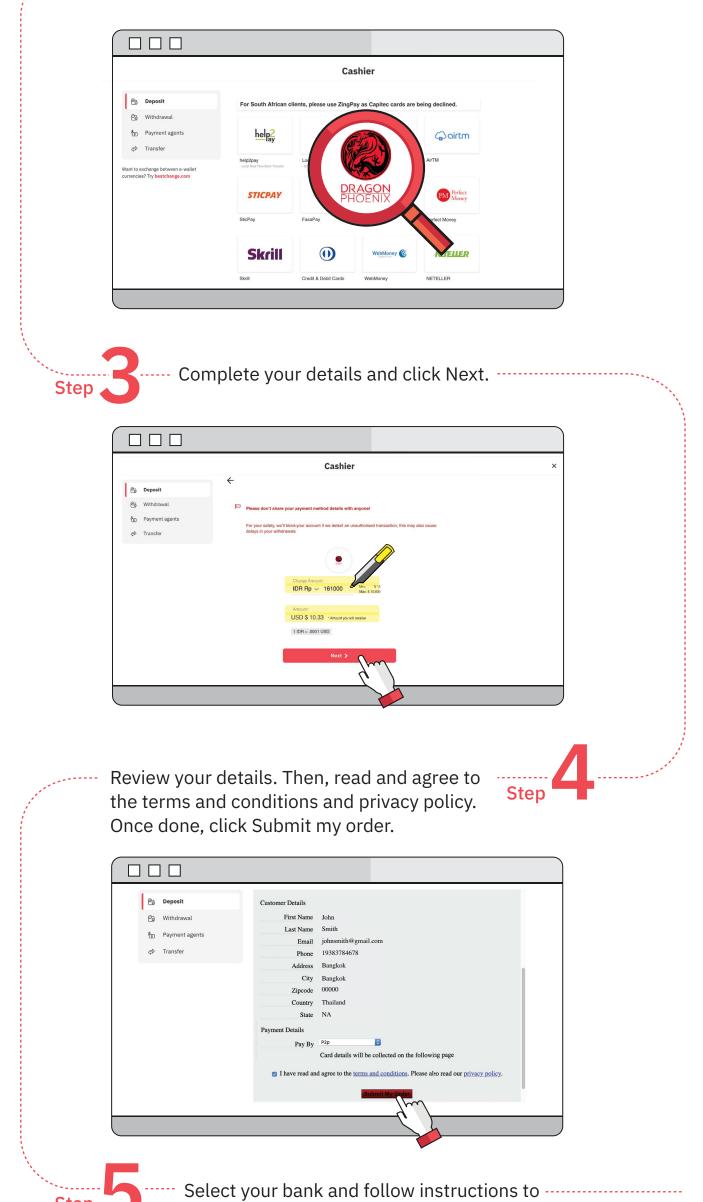

## How to make a deposit

complete your deposit.

|                                                                                                                                                                                                                                                                                                                                                                                                                                                                                                                                                                                                                                                                                                                                                                                                                                                                                                                                                                                                                                                                                                                                                                                                                                                                                                                                                                                                                                                                                                                                                                                                                                                                                                                                                                                                                                                                                                                                                                                                                                                                                                                                                                                                                                                         | Cashier                                                                                                                               | : |
|---------------------------------------------------------------------------------------------------------------------------------------------------------------------------------------------------------------------------------------------------------------------------------------------------------------------------------------------------------------------------------------------------------------------------------------------------------------------------------------------------------------------------------------------------------------------------------------------------------------------------------------------------------------------------------------------------------------------------------------------------------------------------------------------------------------------------------------------------------------------------------------------------------------------------------------------------------------------------------------------------------------------------------------------------------------------------------------------------------------------------------------------------------------------------------------------------------------------------------------------------------------------------------------------------------------------------------------------------------------------------------------------------------------------------------------------------------------------------------------------------------------------------------------------------------------------------------------------------------------------------------------------------------------------------------------------------------------------------------------------------------------------------------------------------------------------------------------------------------------------------------------------------------------------------------------------------------------------------------------------------------------------------------------------------------------------------------------------------------------------------------------------------------------------------------------------------------------------------------------------------------|---------------------------------------------------------------------------------------------------------------------------------------|---|
| Deposit <sup>2</sup> 3 <sup>3</sup> <sup>3</sup> <sup>3</sup> <sup>3</sup> <sup>3</sup> <sup>3</sup> <sup>3</sup> <sup>3</sup> <sup>3</sup> <sup>1</sup> <sup>3</sup> <sup>1</sup> | Reference No.         : 155754/061555144         DEPOSIT           Transaction Time         : 2020-04-23 15:24:42         IDR 161,000 |   |
| (2) Transfer                                                                                                                                                                                                                                                                                                                                                                                                                                                                                                                                                                                                                                                                                                                                                                                                                                                                                                                                                                                                                                                                                                                                                                                                                                                                                                                                                                                                                                                                                                                                                                                                                                                                                                                                                                                                                                                                                                                                                                                                                                                                                                                                                                                                                                            | Select your bank to continue:                                                                                                         |   |
|                                                                                                                                                                                                                                                                                                                                                                                                                                                                                                                                                                                                                                                                                                                                                                                                                                                                                                                                                                                                                                                                                                                                                                                                                                                                                                                                                                                                                                                                                                                                                                                                                                                                                                                                                                                                                                                                                                                                                                                                                                                                                                                                                                                                                                                         | mandiri 🔊 🛞 Maybooks                                                                                                                  |   |
|                                                                                                                                                                                                                                                                                                                                                                                                                                                                                                                                                                                                                                                                                                                                                                                                                                                                                                                                                                                                                                                                                                                                                                                                                                                                                                                                                                                                                                                                                                                                                                                                                                                                                                                                                                                                                                                                                                                                                                                                                                                                                                                                                                                                                                                         | BANK BR                                                                                                                               |   |
|                                                                                                                                                                                                                                                                                                                                                                                                                                                                                                                                                                                                                                                                                                                                                                                                                                                                                                                                                                                                                                                                                                                                                                                                                                                                                                                                                                                                                                                                                                                                                                                                                                                                                                                                                                                                                                                                                                                                                                                                                                                                                                                                                                                                                                                         | Important Notes  1. Kindy ensure your bank account has been activated for online payment processing.                                  |   |